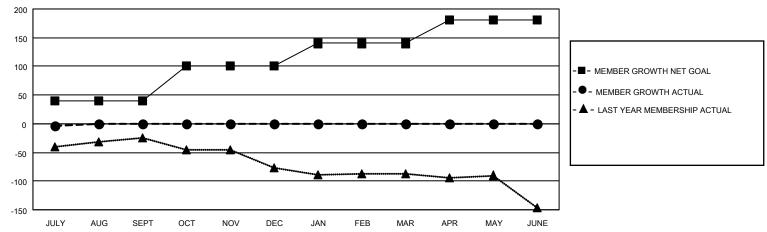

## GOALS AND ACTUAL MEMBERS CUMULATIVE

| ·                         |    |                                |                            |                |     |
|---------------------------|----|--------------------------------|----------------------------|----------------|-----|
| DROPPED CLUBS: 2          |    | 10 CLUBS OF 66 ADDED 1 OR MORE | GENDER DISTRIBUTION        |                |     |
|                           |    | NEW MEMBERS                    | MALE                       | 1,179 (65.46%) |     |
|                           |    |                                | FEMALE                     | 622 (34.54%)   |     |
| DROPPED MEMBERS           |    |                                |                            | ,              |     |
| DECEASED                  | 2  | CLICK HERE FOR CUMULATIVE      | TOTAL FAMILY UNIT MEMBERS  |                | 245 |
| CLUB CANCELLED 0 OTHER 21 |    | MEMBERSHIP DATA                | FAMILY MEMBERS PAYING HALF |                | 400 |
|                           |    |                                |                            |                | 123 |
| TOTAL                     | 23 |                                | 1000                       |                |     |